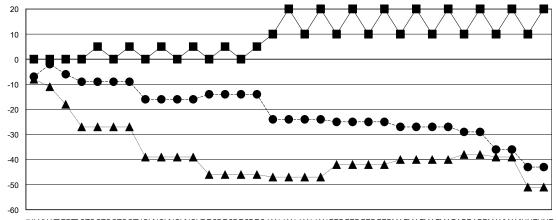

## GOALS AND ACTUAL MEMBERS CUMULATIVE

| -■- MEMBER GROWTH NET GOA | - 🔳 - | EMBER GROWTH NET GOAL |
|---------------------------|-------|-----------------------|
|---------------------------|-------|-----------------------|

- ■ - MEMBER GROWTH ACTUAL

- ▲ - LAST YEAR MEMBERSHIP ACTUAL

| JULYAUGSEP IOCTOCTOCTOCTNOVNOVNOVNO | )VDECDECDECDECJAN JAN JAN JAN FEBI | FEBFEBFEBMARMARMARMARAPRAPRMAYMAYJUNHUNE |
|-------------------------------------|------------------------------------|------------------------------------------|
|                                     |                                    |                                          |

## GMT: LOCATION SOUTH DAKOTA GMT CA

|                       | Club          | s         |               |                       | Men                   | nbers                   |                                                    |
|-----------------------|---------------|-----------|---------------|-----------------------|-----------------------|-------------------------|----------------------------------------------------|
| RESULTS FOR 2019-2020 |               |           |               | RESULTS FOR 2019-2020 |                       |                         |                                                    |
| QUARTER               | NEW CLUB GOAL | NEW CLUBS | DROPPED CLUBS | QUARTER MEMB          | ER GROWTH NET<br>GOAL | MEMBER GROWTH<br>ACTUAL | DROPPED<br>MEMBERS ACTUAL<br>(including transfers) |
| JULY/AUG/SEPT         | 0             | 0         | 0             | JULY/AUG/SEPT         | 0                     | 19                      | 22                                                 |
| OCT/NOV/DEC           | 1             | 0         | 0             | OCT/NOV/DEC           | 3                     | 72                      | 104                                                |
| JAN/FEB/MAR           | 1             | 0         | 0             | JAN/FEB/MAR           | 13                    | 44                      | 76                                                 |
| APR/MAY/JUNE          | 0             | 0         | 0             | APR/MAY/JUNE          | 0                     | 4                       | 34                                                 |