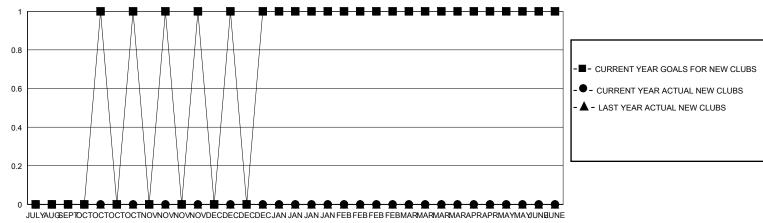

#### GOALS AND ACTUAL NEW CLUBS CUMULATIVE

## GMT: LOCATION SOUTH DAKOTA GMT CA

|                       | Club          | s         |               |                       | Men                   | nbers                   |                                                    |
|-----------------------|---------------|-----------|---------------|-----------------------|-----------------------|-------------------------|----------------------------------------------------|
| RESULTS FOR 2019-2020 |               |           |               | RESULTS FOR 2019-2020 |                       |                         |                                                    |
| QUARTER               | NEW CLUB GOAL | NEW CLUBS | DROPPED CLUBS | QUARTER MEMB          | ER GROWTH NET<br>GOAL | MEMBER GROWTH<br>ACTUAL | DROPPED<br>MEMBERS ACTUAL<br>(including transfers) |
| JULY/AUG/SEPT         | 0             | 0         | 0             | JULY/AUG/SEPT         | 0                     | 19                      | 22                                                 |
| OCT/NOV/DEC           | 1             | 0         | 0             | OCT/NOV/DEC           | 3                     | 72                      | 104                                                |
| JAN/FEB/MAR           | 1             | 0         | 0             | JAN/FEB/MAR           | 13                    | 44                      | 76                                                 |
| APR/MAY/JUNE          | 0             | 0         | 0             | APR/MAY/JUNE          | 0                     | 4                       | 34                                                 |